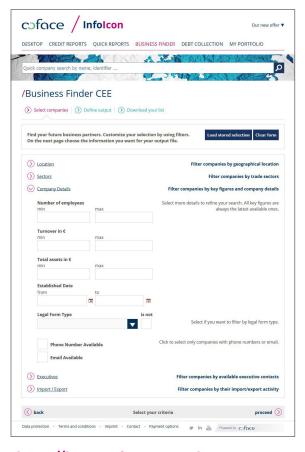

#### 1. Filter companies by various criteria

You can customize your selection by using the filters in our interactive online tool Business Finder on <a href="http://icon.cofacecentraleurope.com">http://icon.cofacecentraleurope.com</a>. The following criteria can be changed to fine-tune your target group:

#### • Location:

Filter companies by their country, region, city or zip-code. This selection is based on the main address or head-quarters. You can make multiple or "is not" selections.

#### Sectors:

Select up to 3 NACE codes or type in a keyword to describe the sector. The selection "is not" excludes certain activities.

#### Company Details:

From number of employees, turnover, total assets and established date to legal form type you have several options to filter companies by key figures and company details. All key figures are always the latest available ones.

#### Executives:

With this choice you limit your selection to companies where the chosen key contacts are available.

#### Import / Export:

Depending on their import and/or export activity, companies can also be filtered.