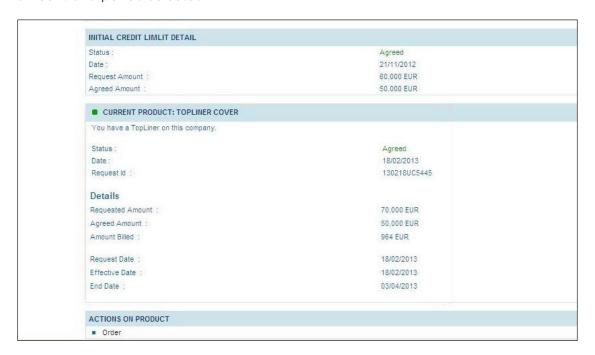

### **TOPLINER COVER**

You can modify the parameters making it possible to select the most appropriate cover (amount and period covered, renewal or not):

Pricing is displayed online on Cofanet before validating the additional cover request. In this way, you can directly compare the cost of risk and your net margin, and then take an objective decision:

# **COFACE TOPLINER**

As soon as it has been validated online, the supplementary cover is activated for the amount and period selected.

# Which timeframe is covered by a TopLiner limit?

A TopLiner limit is valid for the selected period of cover (from 30 to 90 days). TopLiner cover is un-cancellable (except for buyer's insolvency) even if the primary credit limit is decreased or cancelled during the period of supplementary cover. The TopLiner cover cannot be retroactive and is not renewed automatically. A new TopLiner limit may be requested and delivered at any time. Precondition for supplementary cover is a partly or fully rejected credit limit request for your buyer and purchase of a TopLiner limit via Cofanet within 6 months after this credit limit decision. It replaces an existing TopLiner limit (without reimbursement). TopLiner cover ends if the contract is no longer active.