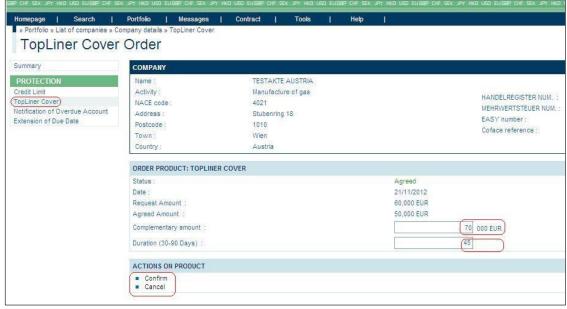

### **TOPLINER COVER**

You can modify the parameters making it possible to select the most appropriate cover (amount and period covered, renewal or not):

Pricing is displayed online on Cofanet before validating the additional cover request. In this way, you can directly compare the cost of risk and your net margin, and then take an objective decision:

# **COFACE TOPLINER**

As soon as it has been validated online, the supplementary cover is activated for the amount and period selected.