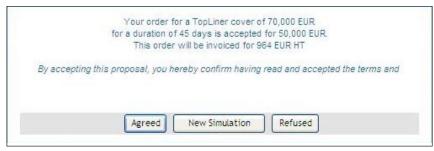

### **TOPLINER COVER**

You can modify the parameters making it possible to select the most appropriate cover (amount and period covered, renewal or not):

Pricing is displayed online on Cofanet before validating the additional cover request. In this way, you can directly compare the cost of risk and your net margin, and then take an objective decision:

# **COFACE TOPLINER**

As soon as it has been validated online, the supplementary cover is activated for the amount and period selected.